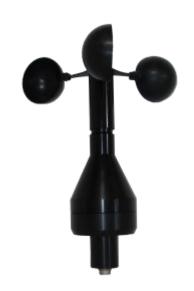

## Wind Speed

Model: WS350i

WS350i wind speed sensor with suitable mechanic and aluminum body. The output is frequency and RS232. It has a sensor for activating the body heater on cold season.

- Wind monitoring
- Meteorology
- Wind Profiling
- Research for crop
- Pollution Control
- Ecology
- Wind measurement network